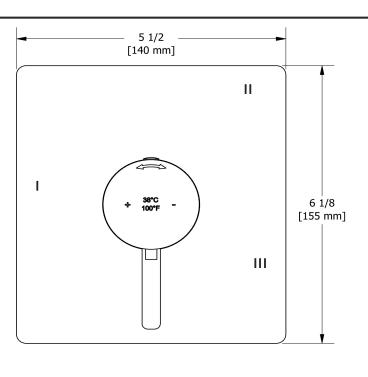

# **Specifications**

## **Descriptions**

- 6 positions (OFF, 1, 1 and 2, 2, 2 and 3, 3) share
- Trim only
- Thermostatic/pressure balance coaxial cartridge with check valves
- R45, R45-SPEX or R45-EX rough required to complete