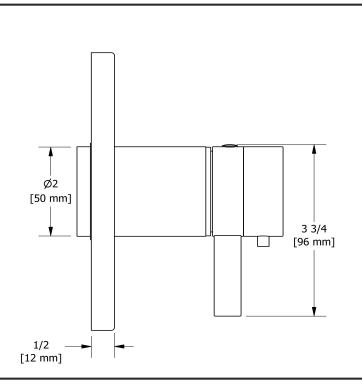

3-way Type T/P coaxial valve trim **TPXTQ45** 



# **Specifications**

## **Descriptions**

- 6 positions (OFF, 1, 1 and 2, 2, 2 and 3, 3) share
- Trim only
- Thermostatic/pressure balance coaxial cartridge with check valves
- R45, R45-SPEX or R45-EX rough required to complete

### **Available colors**

• C : Chrome

#### **Certifications**

- CSA B125.1
- ASME A112.18.1
- ASSE 1016
- CMR248 Approval
- ADA







Sizes, models and finishes may differ from thoses presented.

#### Warranty

This Riobel Inc. product you have purchased carries a Limited Lifetime Warranty on the chrome, PVD finish, blacks and all working parts and is guaranteed from the initial purchase date against all manufacturing defects. All other finishes, including plastic components, are guaranteed for one year. All electric and/or electronic parts are covered by a 5-year limited warranty. The warranty offered on our products will be honored only if the installation is performed by a certified master plumber.

#### **Customer Care**

Phone (800) 777 - 9762 | Email: customercare@houseofrohl.com | Website: houseofrohl.com/support/contact-us